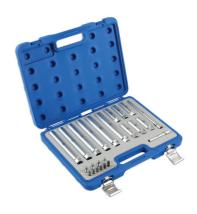

## **Shock Absorber Tool Set 24pc**

A specific shock absorber tool set that includes six special extended sockets specifically designed for repairing and replacing shock absorbers.

## **Additional Information**

- · Twenty four essential tools for repairing and replacing shock absorbers.
- Six long sockets (80mm): 16, 17, 18, 19, 21 and 22mm; 6 extra long sockets (180mm): 16, 17, 18, 19, 21 and 22mm.
- Two 3/8"D adaptors: 90 and 190mm long.
- Six bits x 30mm long: Hex: H5, H6, H7, H8 and Star\*: T50; Spline: M10. Four nut drivers: Hex: H10 and metric: 5mm, 6mm and 8mm.
- Set manufactured from Chrome Vanadium and the bits manufactured from S2 material.