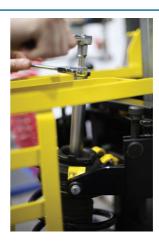

## **Shock Absorber Tool Set 24pc**

A specific shock absorber tool set that includes six special extended sockets specifically designed for repairing and replacing shock absorbers.

## **Additional Information**

- · Twenty four essential tools for repairing and replacing shock absorbers.
- Six long sockets (80mm): 16, 17, 18, 19, 21 and 22mm; 6 extra long sockets (180mm): 16, 17, 18, 19, 21 and 22mm.
- Two 3/8"D adaptors: 90 and 190mm long.
- Six bits x 30mm long: Hex: H5, H6, H7, H8 and Star\*: T50; Spline: M10. Four nut drivers: Hex: H10 and metric: 5mm, 6mm and 8mm.
- Set manufactured from Chrome Vanadium and the bits manufactured from S2 material.

http://lasertools.co.uk/product/7404

Video available: https://youtu.be/vMilOumRwn4

LASER Kamasa Gunson Connect

WARNING: ALWAYS USE APPROPRIATE SPRING COMPRESSOR BEFORE REMOVING TOP FIXINGS.