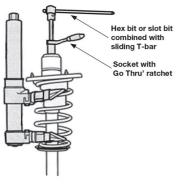

http://lasertools.co.uk/product/7404

Video available: https://youtu.be/vMilOumRwn4

LASER Kamasa Gunson Connect

WARNING: ALWAYS USE APPROPRIATE SPRING COMPRESSOR BEFORE REMOVING TOP FIXINGS.