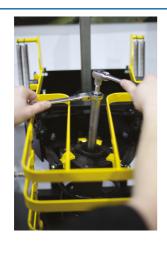

## **Shock Absorber Tool Set 24pc**

A specific shock absorber tool set that includes six special extended sockets specifically designed for repairing and replacing shock absorbers.

## **Additional Information**

- · Twenty four essential tools for repairing and replacing shock absorbers.
- Six long sockets (80mm): 16, 17, 18, 19, 21 and 22mm; 6 extra long sockets (180mm): 16, 17, 18, 19, 21 and 22mm.
- Two 3/8"D adaptors: 90 and 190mm long.
- Six bits x 30mm long: Hex: H5, H6, H7, H8 and Star\*: T50; Spline: M10. Four nut drivers: Hex: H10 and metric: 5mm, 6mm and 8mm.
- Set manufactured from Chrome Vanadium and the bits manufactured from S2 material.

http://lasertools.co.uk/product/7404

Video available: https://youtu.be/vMilOumRwn4

LASER Kamasa Gunson Connect

WARNING: ALWAYS USE APPROPRIATE SPRING COMPRESSOR BEFORE REMOVING TOP FIXINGS.