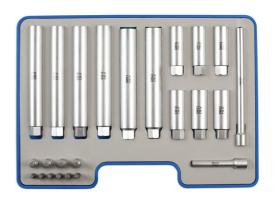

## **Additional Information**

- · Twenty four essential tools for repairing and replacing shock absorbers.
- Six long sockets (80mm): 16, 17, 18, 19, 21 and 22mm; 6 extra long sockets (180mm): 16, 17, 18, 19, 21 and 22mm.
- Two 3/8"D adaptors: 90 and 190mm long.
- Six bits x 30mm long: Hex: H5, H6, H7, H8 and Star\*: T50; Spline: M10. Four nut drivers: Hex: H10 and metric: 5mm, 6mm and 8mm.
- Set manufactured from Chrome Vanadium and the bits manufactured from S2 material.