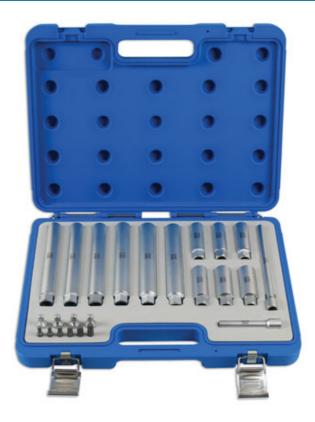

## **Shock Absorber Tool Set 24pc**

A specific shock absorber tool set that includes six special extended sockets specifically designed for repairing and replacing shock absorbers.

## **Additional Information**

- · Twenty four essential tools for repairing and replacing shock absorbers.
- Six long sockets (80mm): 16, 17, 18, 19, 21 and 22mm; 6 extra long sockets (180mm): 16, 17, 18, 19, 21 and 22mm.
- Two 3/8"D adaptors: 90 and 190mm long.
- Six bits x 30mm long: Hex: H5, H6, H7, H8 and Star\*: T50; Spline: M10. Four nut drivers: Hex: H10 and metric: 5mm, 6mm and 8mm.
- Set manufactured from Chrome Vanadium and the bits manufactured from S2 material.